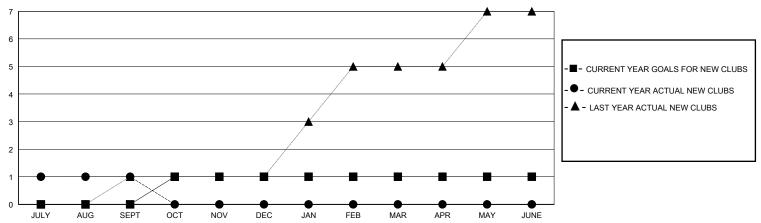

| 0             | JULY/AUG/SEPT         | 0                      | 105                     | 111                                                |  |
| OCT/NOV/DEC           | 1             | 0         | 0             | OCT/NOV/DEC           | 20                     | 0                       | 0                                                  |  |
| JAN/FEB/MAR           | 0             | 0         | 0             | JAN/FEB/MAR           | 0                      | 0                       | 0                                                  |  |
| APR/MAY/JUNE          | 0             | 0         | 0             | APR/MAY/JUNE          | 0                      | 0                       | 0                                                  |  |

## GOALS AND ACTUAL NEW CLUBS CUMULATIVE



## GOALS AND ACTUAL MEMBERS CUMULATIVE



|                  |     | ū-                             |                                 |              |   |
|------------------|-----|--------------------------------|---------------------------------|--------------|---|
| DROPPED CLUBS: 0 |     | 16 CLUBS OF 60 ADDED 1 OR MORE | GENDER DISTRIBUTION             |              |   |
|                  |     | NEW MEMBERS                    | MALE                            | 740 (47.22%) |   |
|                  |     |                                | FEMALE                          | 824 (52.58%) |   |
| DROPPED MEMBERS  |     |                                |                                 |              |   |
| DECEASED         | 0   | CLICK HERE FOR CUMULATIVE      | TOTAL FAMILY UNIT