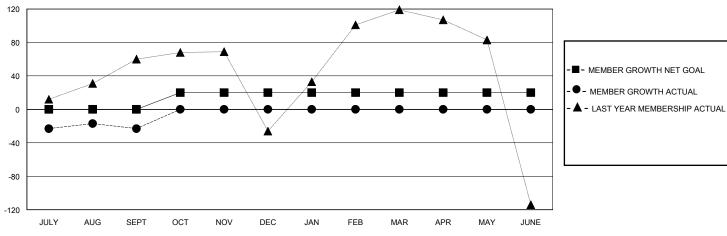

## GOALS AND ACTUAL MEMBERS CUMULATIVE

|                  |     | ū-                             |                                 |              |   |
|------------------|-----|--------------------------------|---------------------------------|--------------|---|
| DROPPED CLUBS: 0 |     | 16 CLUBS OF 60 ADDED 1 OR MORE | GENDER DISTRIBUTION             |              |   |
|                  |     | NEW MEMBERS                    | MALE                            | 740 (47.22%) |   |
|                  |     |                                | FEMALE                          | 824 (52.58%) |   |
| DROPPED MEMBERS  |     |                                |                                 |              |   |
| DECEASED         | 0   | CLICK HERE FOR CUMULATIVE      | TOTAL FAMILY UNIT MEMBERS       |              | 0 |
| CLUB CANCELLED 0 |     | MEMBERSHIP DATA                |                                 |              | 0 |
| OTHER            | 111 |                                | FAMILY MEMBERS PAYING HALF DUES |              | 0 |
| TOTAL            | 111 |                                |                                 |              |   |